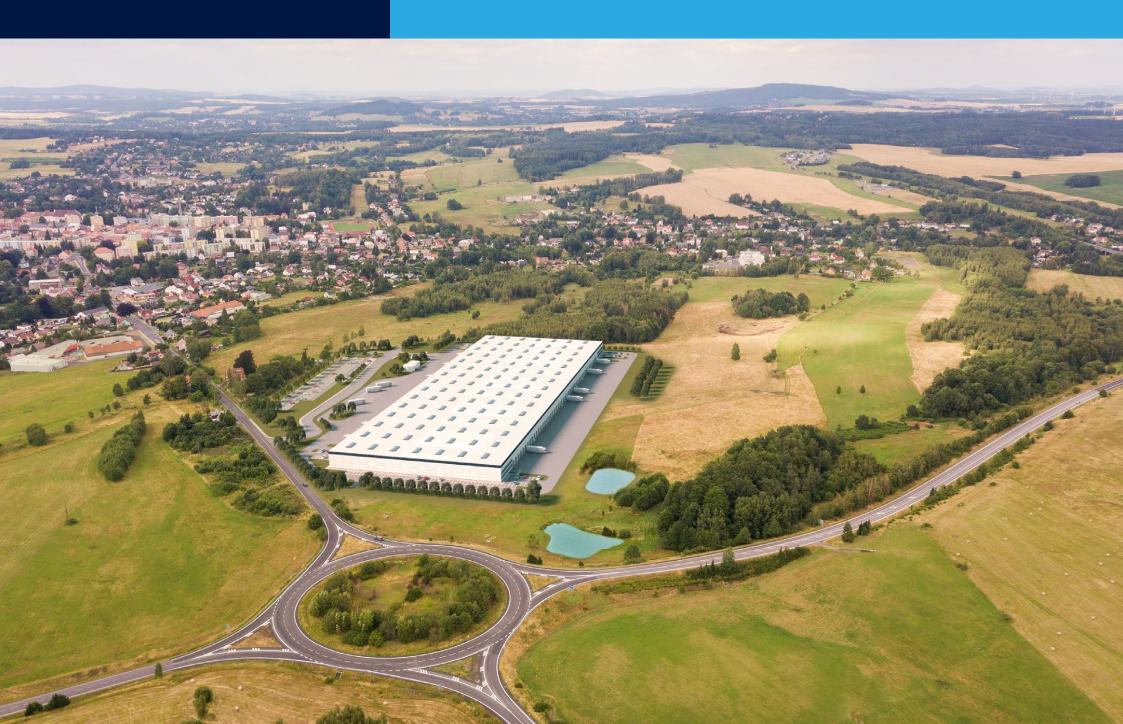

# Panattoni Park Rumburk





# LOCATED ON CZECH-GERMAN BORDER IDEAL LOCATION TO SUPPLY GERMANY, CZECH AND POLAND



### STANDARD TECHNICAL SPECIFICATION

### SUPPORTING STRUCTURE

- · Pad or pilot foundations, insulated plinth panels up to 30cm above floor
- Prefabricated concrete columns in 12 x 24 m grid or per layout
- · Prefabricated concrete or steel roof beams, clear height of 10m

#### **FLOOR**

- · Fibre reinforced concrete floor, PE membrane, cut joints, 18cm thick, surface treated with hardener
- Load capacity of 50 kN/sqm, 60 kN point load
- Flatness according to DIN 1822, table 3, line 3

### ROOF

- · Corrugated steel sheets, mineral wool insulation, PVC membrane
- Free load capacity of 15 kg/sqm for clients installations
- · Min. 2% of skylights in warehouse area
- · Syphonic drainage system, emerge