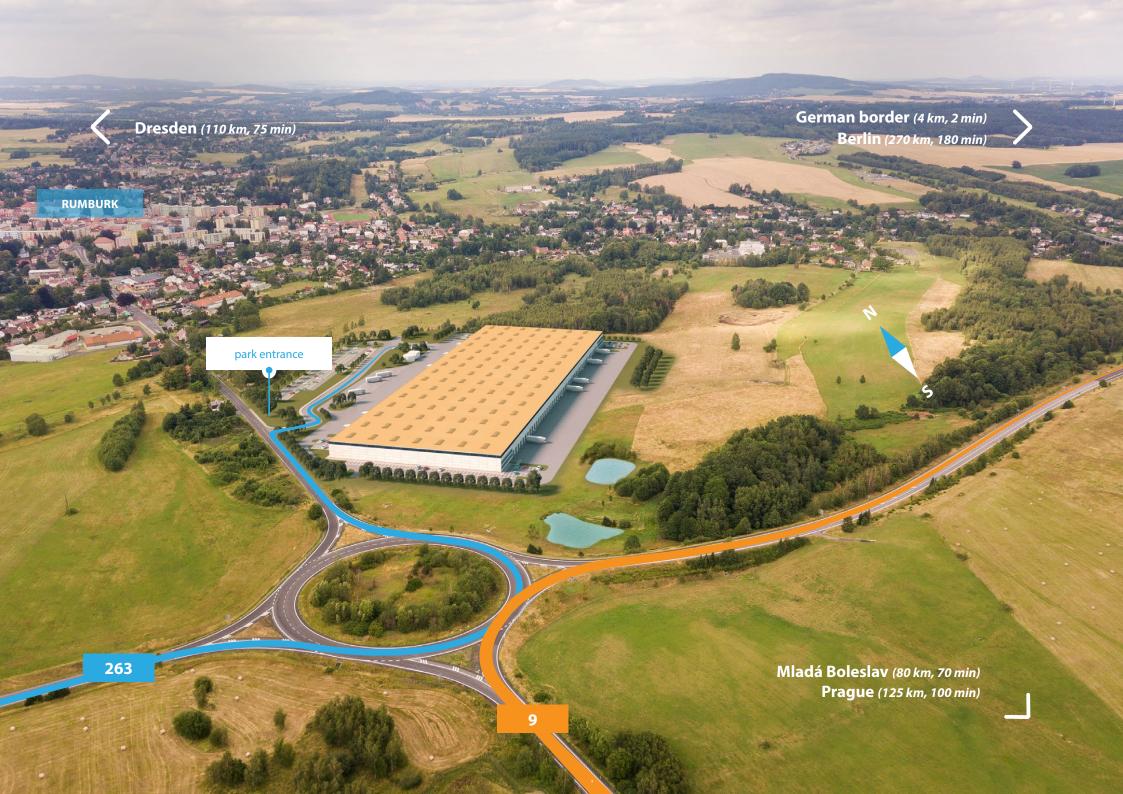

# LOCATED ON CZECH-GERMAN BORDER IDEAL LOCATION TO SUPPLY GERMANY, CZECH AND POLAND