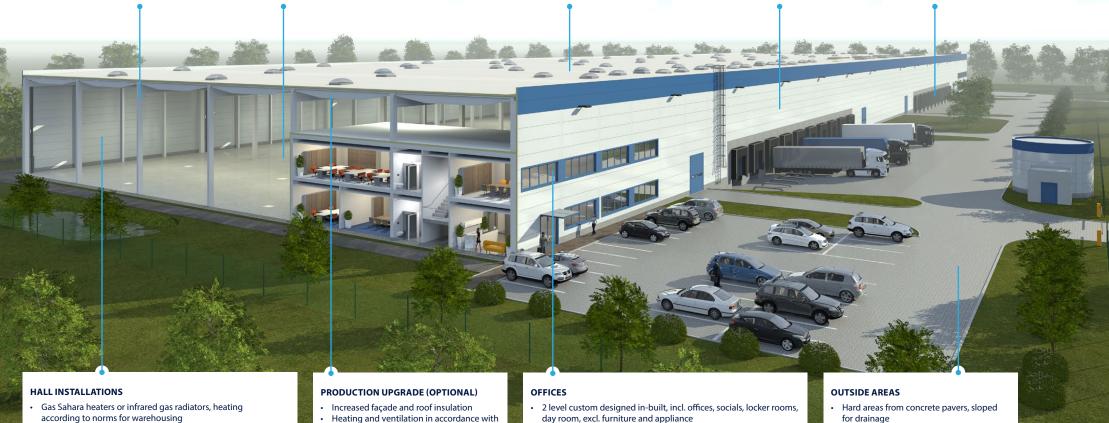

### STANDARD TECHNICAL SPECIFICATION

### SUPPORTING STRUCTURE

- · Pad or pilot foundations, insulated plinth panels up to 30cm above floor
- Prefabricated concrete columns in 12 x 24 m grid or per layout
- · Prefabricated concrete or steel roof beams, clear height of 10m

#### **FLOOR**

- · Fibre reinforced concrete floor, PE membrane, cut joints, 18cm thick, surface treated with hardener
- Load capacity of 50 kN/sqm, 60 kN point load
- Flatness according to DIN 1822, table 3, line 3

### ROOF

- · Corrugated steel sheets, mineral wool insulation, PVC membrane
- Free load capacity of 15 kg/sqm for clients installations
- · Min. 2% of skylights in warehouse area
- · Syphonic drainage system, emergency overflows

### FAÇADE

- Horizontal sandwich panels with mineral wool insulation
- Prefabricated concrete façade around docks to approx. 4.5m height
- Double glazed windows in offices with insulated PVC profiles

### DOCKS

- 1x electrically operated 3 x 3.2 m dock for each 1 000 sqm of hall
- Each dock equipped with hydraulic leveller, 60 kN capacity, PE shelter, wheel guides
- 1x electrically operated 3.5 x 4.2 m drive-in gate for each 5 000 sgm of hall

- ESFR sprinklers under roof, FM Global certified tank and pumps
- 200 lux LED lighting (excluding influence of clients installations)
- 1x 630 kVA dry transformer station per each 25 000 sgm of hall
- code for manufacturing (assembly)
- 300 lux LED lighting (excluding influence of clients installations)
- · Increased percentage of skylights area
- day room, excl. furniture and appliance
- Aluminium entrance door with canopy to entrance lobby
- Tiles, carpets or PVC floor surfaces, suspended mineral
- · Social rooms with ceramic fixtures, wall tiles, and basic accessories
- PVC cable trays below windows, 2x 220V socket per work place
- · Server room with 2 split units and antistatic PVC floor
- Top cooling

- for drainage
- 2m high mesh fence, entrance barriers and manual gate
- Green areas with grass, brushes, and trees