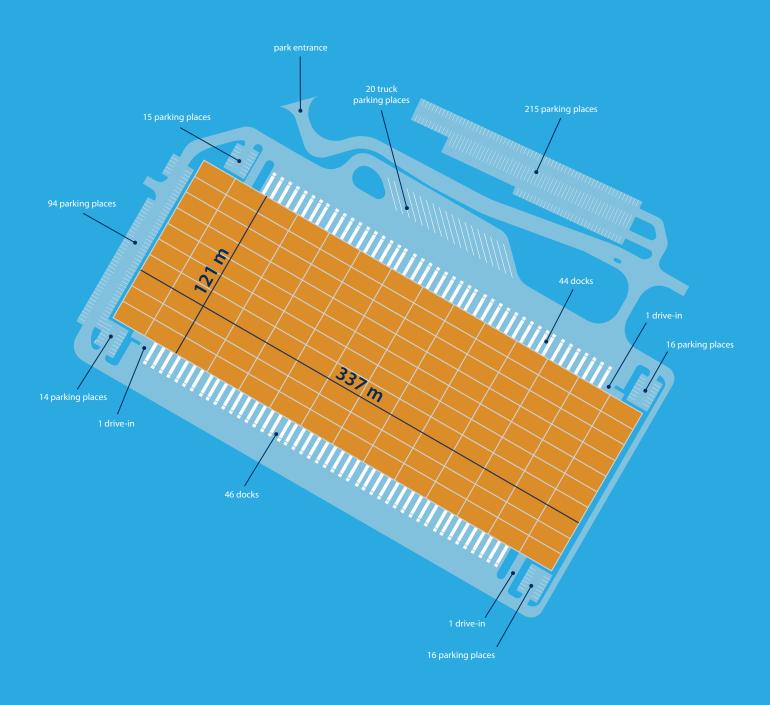

## **Development** concept

| Total built-up area  | 40 900 sqm |
|----------------------|------------|
|                      |            |
| Car parking places   | 370        |
| Truck parking places | 20         |
| Docks                | 90         |
| Drive-ins            | 4          |

### DOCKS

- 1x electrically operated 3 x 3.2 m dock for each 1 000 sqm of hall
- Each dock equipped with hydraulic leveller, 60 kN capacity, PE shelter, wheel guides
- 1x electrically operated 3.5 x 4.2 m drive-in gate for each 5 000 sgm of hall

### **BUILDING STANDARDS**

Clear height 10 m Loading docks 1/1 000 sqm Floor loading capacity 5t/sqm

- ESFR sprinkler system
- Parking areas for cars
- Truck loading yard
- Office space with facilities according to the clients requirements