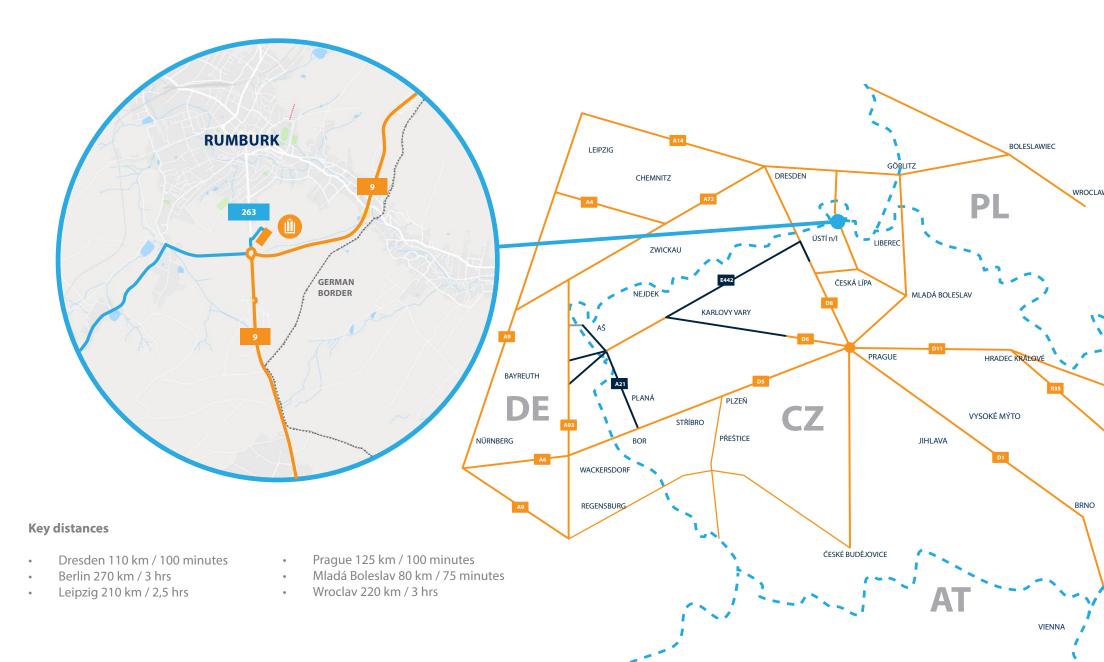

# LOCATED ON CZECH-GERMAN BORDER IDEAL LOCATION TO SUPPLY GERMANY, CZECH AND POLAND