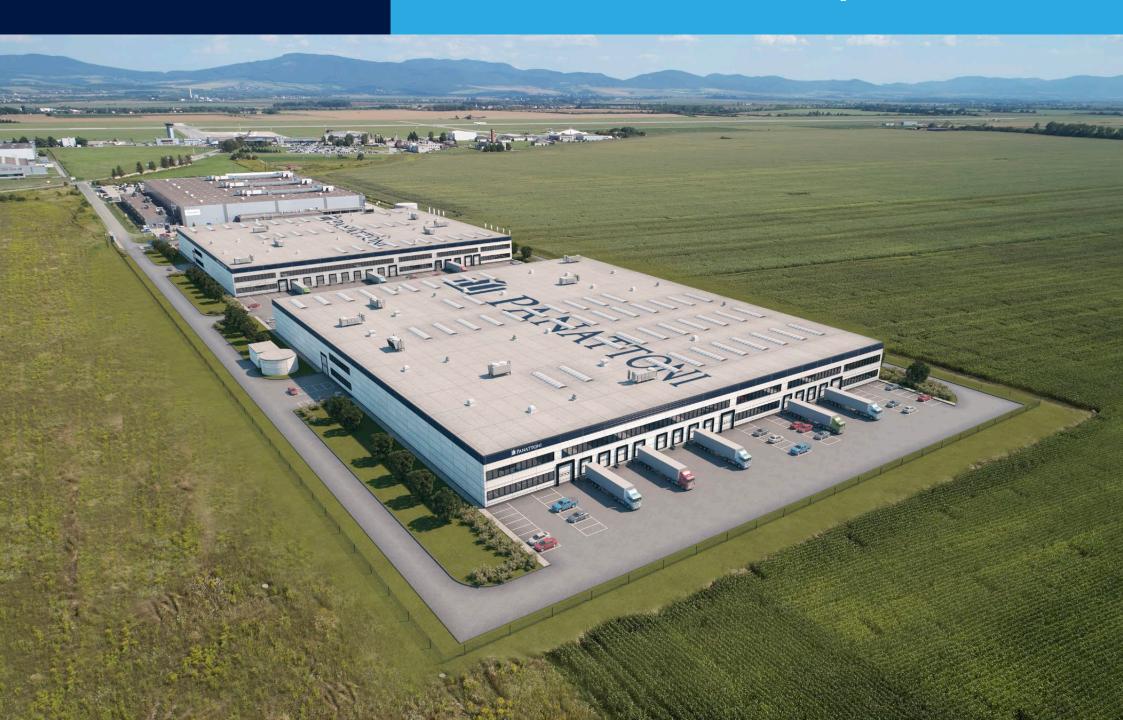

## **Panattoni Park Košice Airport**





# PERFECT ACCESS FROM EXIT 571 GREAT VISIBILITY FROM E58 MOTORWAY



## STANDARD TECHNICAL SPECIFICATION

#### SUPPORTING STRUCTURE

- · Pad or pilot foundations, insulated plinth panels up to 30cm above floor
- Prefabricated concrete columns in 12 x 24 m grid or per layout
- · Prefabricated concrete or steel roof beams, clear height of 10m

#### **FLOOR**

- · Fibre reinforced concrete floor, PE membrane, cut joints, 18cm thick, surface treated with hardener
- Load capacity of 50 kN/sqm, 60 kN point load
- Flatness according to DIN 1822, table 3, line 3

#### ROOF

- · Corrugated steel sheets, mineral wool insulation, PVC membrane
- Free load capacity of 15 kg/sqm for clients installations
- Min. 2% of skylights in warehouse area
- · Syphonic drainage system, emergency overflows

####