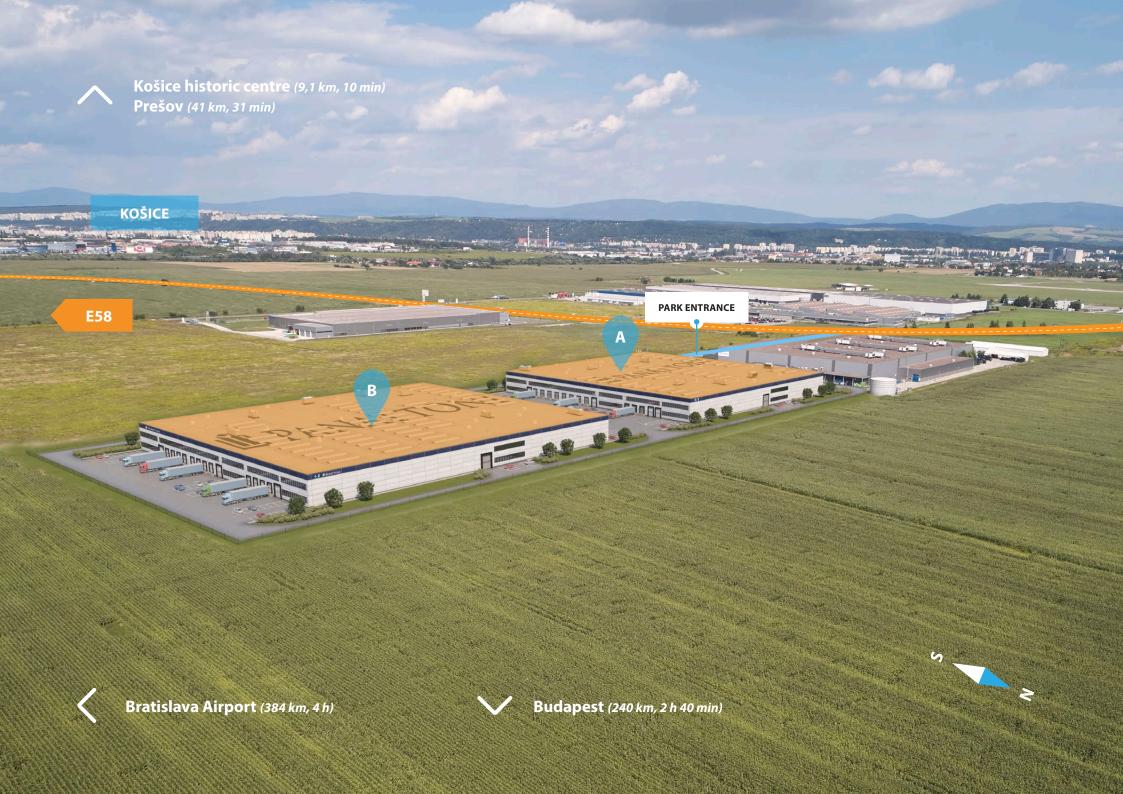

## **Panattoni Park Košice Airport**





# PERFECT ACCESS FROM EXIT 571 GREAT VISIBILITY FROM E58 MOTORWAY



## STANDARD TECHNICAL SPECIFICATION

#### SUPPORTING STRUCTURE

- · Pad or pilot foundations, insulated plinth panels up to 30cm above floor
- Prefabricated concrete columns in 12 x 24 m grid or per layout
- · Prefabricated concrete or steel roof beams, clear height of 10m

#### **FLOOR**

- · Fibre reinforced concrete floor, PE membrane, cut joints, 18cm thick, surface treated with hardener
- Load capacity of 50 kN/sqm, 60 kN point load
- Flatness according to DIN 1822, table 3, line 3

#### ROOF

- · Corrugated steel sheets, mineral wool insulation, PVC membrane
- Free load capacity of 15 kg/sqm for clients installations
- Min. 2% of skylights in warehouse area
- · Syphonic drainage system, emergency overflows

#### *