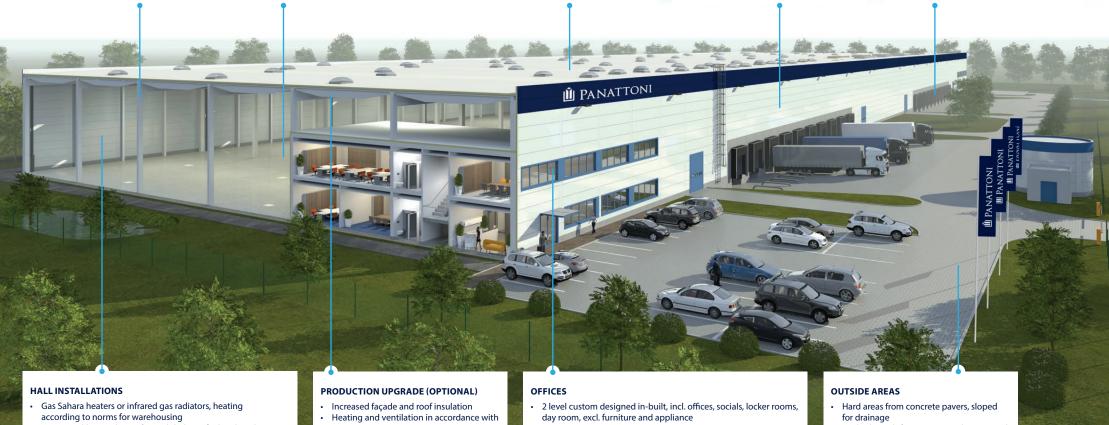

## STANDARD TECHNICAL SPECIFICATION

#### SUPPORTING STRUCTURE

- · Pad or pilot foundations, insulated plinth panels up to 30cm above floor
- Prefabricated concrete columns in 12 x 24 m grid or per layout
- · Prefabricated concrete or steel roof beams, clear height of 10m

#### **FLOOR**

- · Fibre reinforced concrete floor, PE membrane, cut joints, 18cm thick, surface treated with hardener
- Load capacity of 50 kN/sqm, 60 kN point load
- Flatness according to DIN 1822, table 3, line 3

#### ROOF

- · Corrugated steel sheets, mineral wool insulation, PVC membrane
- Free load capacity of 15 kg/sqm for clients installations
- Min. 2% of skylights in warehouse area
- · Syphonic drainage system, emergency overflows

#### **FACADE**

- Horizontal sandwich panels with mineral wool insulation
- Prefabricated concrete façade around docks to approx. 4.5m height
- Double glazed windows in offices with insulated PVC profiles

#### DOCKS

- 1x electrically operated 3 x 3.2 m dock for each 1 000 sqm of hall
- Each dock equipped with hydraulic leveller, 60 kN capacity, PE shelter, wheel guides
- 1x electrically operated 3.5 x 4.2 m drive-in gate for each 5 000 sgm of hall

- ESFR sprinklers under roof, FM Global certified tank and pumps
- 200 lux LED lighting (excluding influence of clients installations)
- 1x 630 kVA dry transformer station per each 25 000 sgm of hall
- code for manufacturing (assembly)
- 300 lux LED lighting (excluding influence of clients installations)
- · Increased percentage of skylights area
- Aluminium entrance door with canopy to entrance lobby
- Tiles, carpets or PVC floor surfaces, suspended mineral
- · Social rooms with ceramic fixtures, wall tiles, and basic accessories
- PVC cable trays below windows, 2x 220V socket per work place
- · Server room with 2 split units and antistatic PVC floor
- Top cooling

- 2m high mesh fence, entrance barriers and manual gate
- Green areas with grass, brushes, and trees