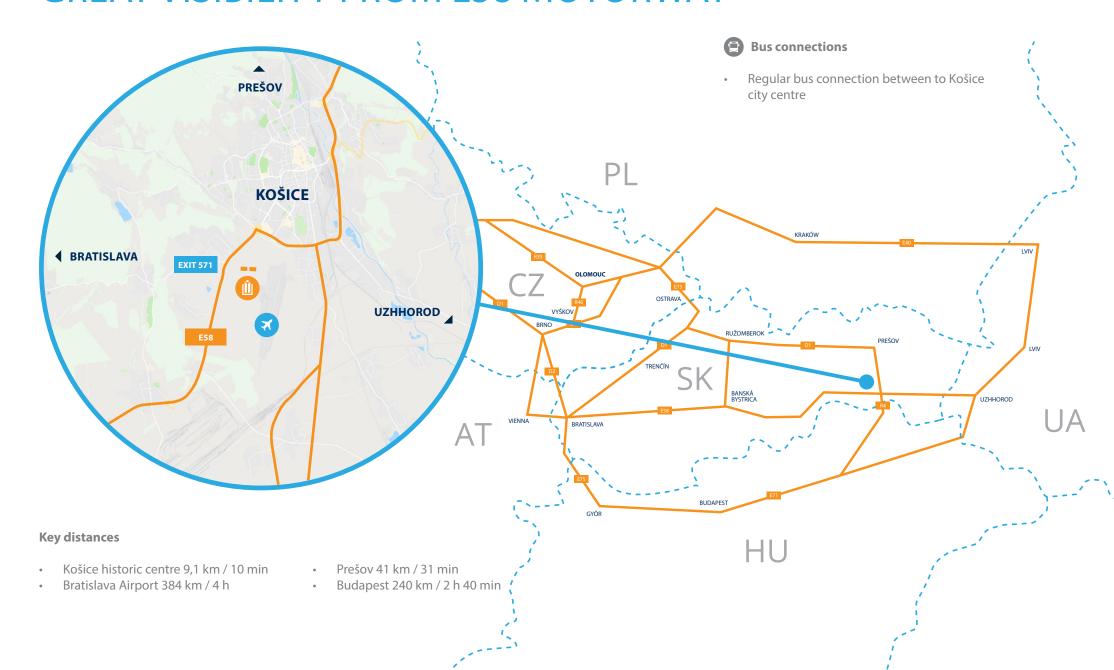

## **Panattoni Park Košice Airport**





# PERFECT ACCESS FROM EXIT 571 GREAT VISIBILITY FROM E58 MOTORWAY



## STANDARD TECHNICAL SPECIFICATION

#### SUPPORTING STRUCTURE

- · Pad or pilot foundations, insulated plinth panels up to 30cm above floor
- Prefabricated concrete columns in 12 x 24 m grid or per layout
- · Prefabricated concrete or steel roof beams, clear height of 10m

#### **FLOOR**

- · Fibre reinforced concrete floor, PE membrane, cut joints, 18cm thick, surface treated with hardener
- Load capacity of 50 kN/sqm, 60 kN point load
- Flatness according to DIN 1822, table 3, line 3

#### ROOF

- · Corrugated steel sheets, mineral wool insulation, PVC membrane
- Free load capacity of 15 kg/sqm for clients installations
- Min. 2% of skylights in warehouse area
- · Syphonic drainage system, emergency overflows

#### **FACADE**

- Horizontal sandwich panels with mineral wool insulation