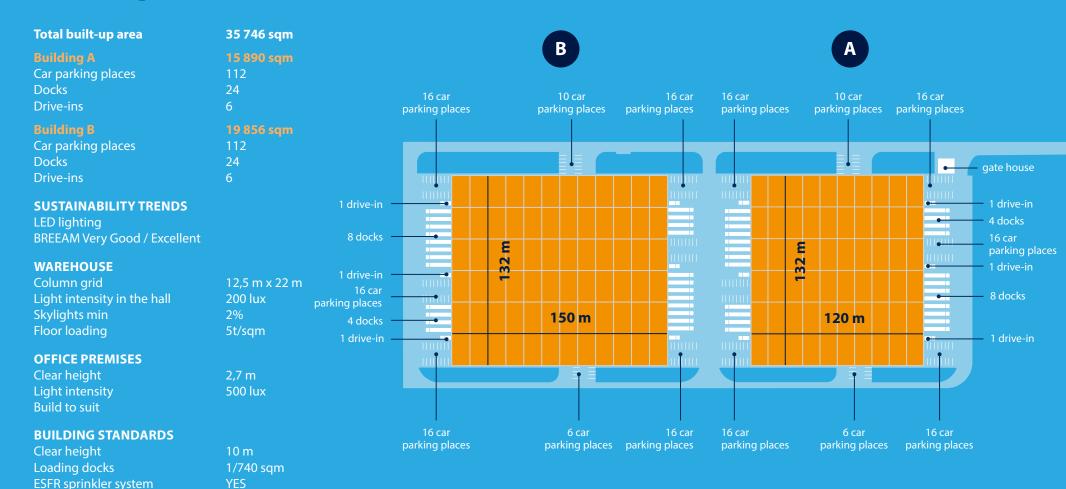

#### SUPPORTING STRUCTURE

- · Pad or pilot foundations, insulated plinth panels up to 30cm above floor
- Prefabricated concrete columns in 12 x 24 m grid or per layout
- · Prefabricated concrete or steel roof beams, clear height of 10m

#### **FLOOR**

- · Fibre reinforced concrete floor, PE membrane, cut joints, 18cm thick, surface treated with hardener
- Load capacity of 50 kN/sqm, 60 kN point load
- Flatness according to DIN 1822, table 3, line 3

#### ROOF

- · Corrugated steel sheets, mineral wool insulation, PVC membrane
- Free load capacity of 15 kg/sqm for clients installations
- Min. 2% of skylights in warehouse area
- · Syphonic drainage system, emergency overflows

#### **FACADE**

- Horizontal sandwich panels with mineral wool insulation
- Prefabricated concrete façade around docks to approx. 4.5m height
- Double glazed windows in offices with insulated PVC profiles

#### DOCKS

- 1x electrically operated 3 x 3.2 m dock for each 1 000 sqm of hall
- Each dock equipped with hydraulic leveller, 60 kN capacity, PE shelter, wheel guides
- 1x electrically operated 3.5 x 4.2 m drive-in gate for each 5 000 sgm of hall