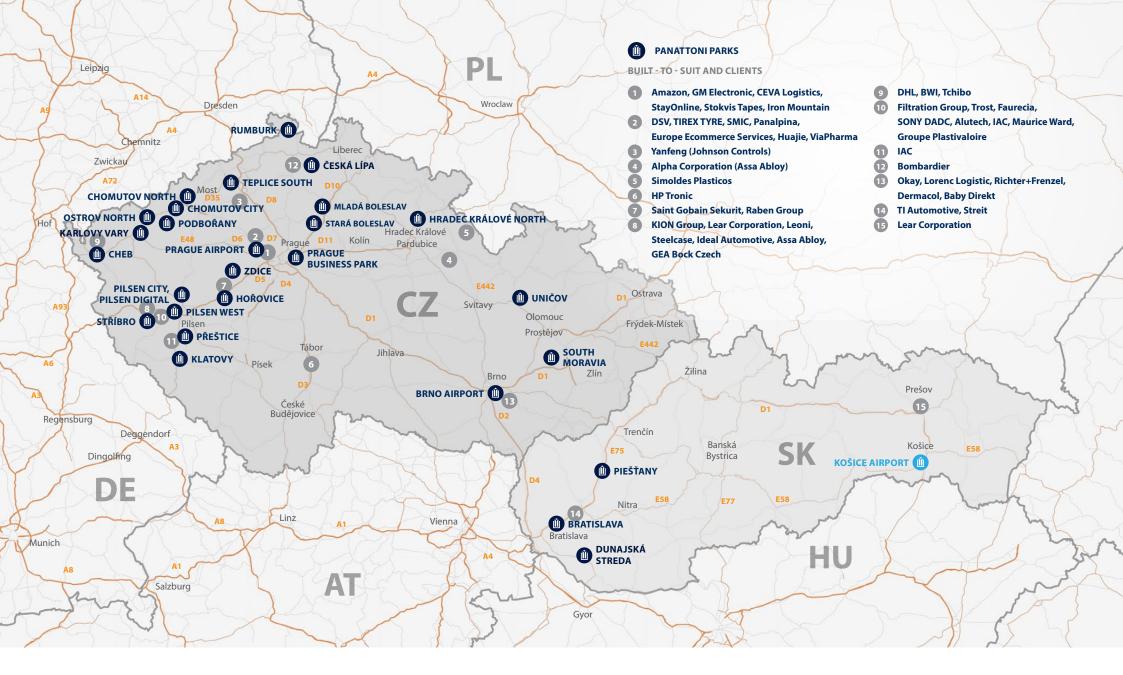

## **Panattoni Park Košice Airport**

### Panattoni Worldwide International vision. Local focus

With an expansive international platform, Panattoni Development Company, Inc. specializes in industrial, office and build-to-suit development. Our 31 offices in the United States, Canada and Europe are responsible for the development of approximately 30 million square meters. Each office is rooted in the local community with strong partnerships that produce the best results for our clients in each region. You can find us in Poland, Great Britain, the Czech Republic, Slovakia, Germany and Luxembourg.