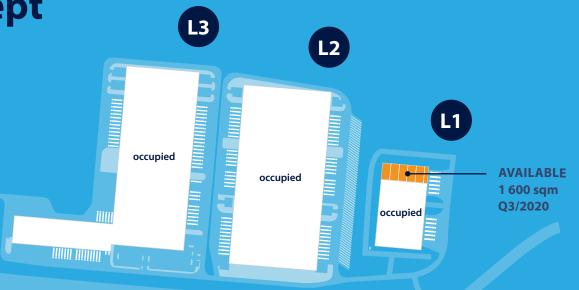

# **Development concept**

139 266 sqm

| Building L1 | 8 032  | sqm           |
|-------------|--------|---------------|
|             | 1 600  | sqm AVAILABLE |
| Building L2 | 45 488 | sqm           |
| Building L3 | 47 200 | sqm           |
| Building F1 | 11 146 | sqm           |
|             | 2.600  | come AMAHARIE |

 Building F2
 2 000 sqm

 Building F3
 15 800 sqm

 Building F4
 9 600 sqm

- Excellent access to the exit from highway
- Designed and constructed to the highest A class standard
- Suitable for logistics and production activities
- Turnkey solution according to the client's requirements
- Accessibility 24/7