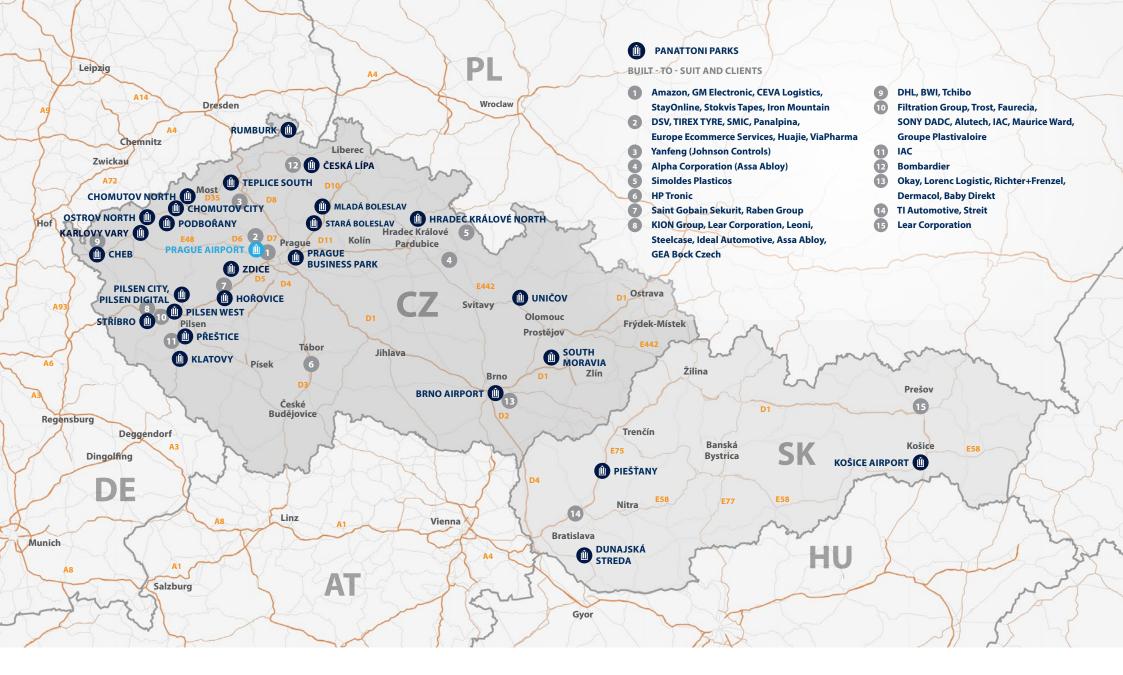

## Panattoni Worldwide International vision. Local focus

With an expansive international platform, Panattoni Development Company, Inc. specializes in industrial, office and build-to-suit development. Our 31 offices in the United States, Canada and Europe are responsible for the development of approximately 30 million square meters. Each office is rooted in the local community with strong partnerships that produce the best results for our clients in each region. You can find us in Poland, Great Britain, the Czech Republic, Slovakia, Germany and Luxembourg.