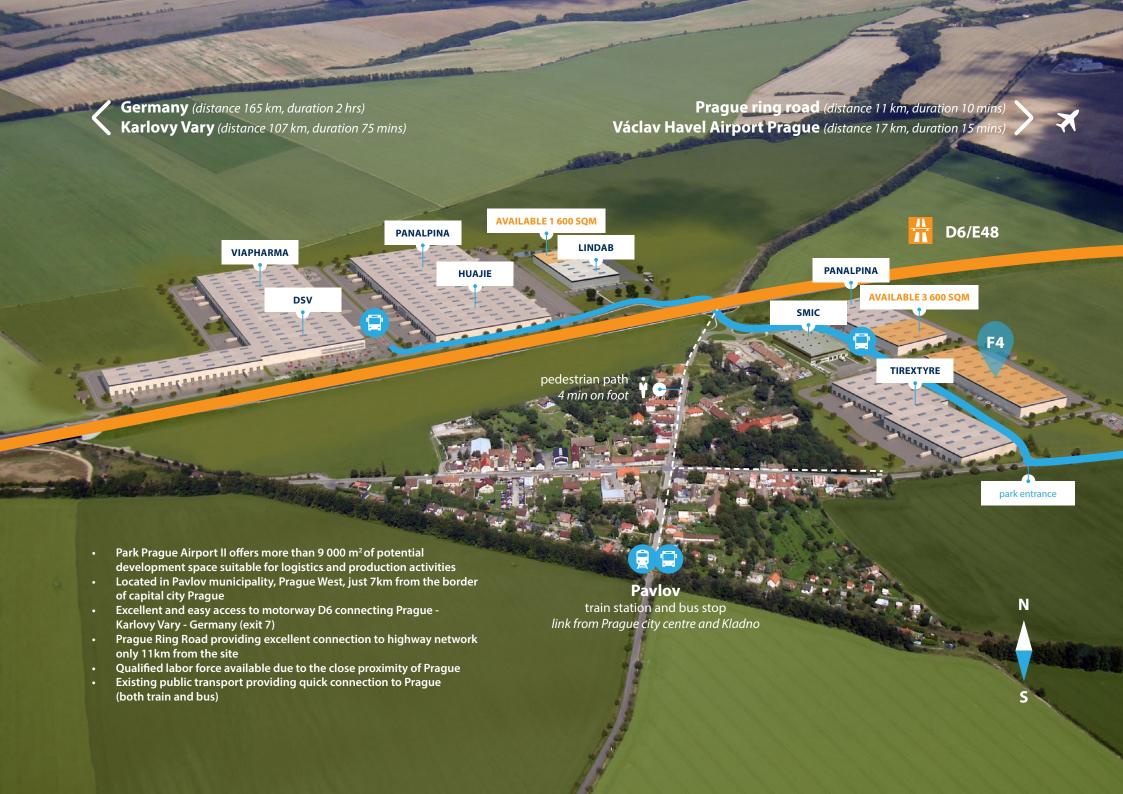

# **Development concept**

139 266 sqm

| Building L1 | 8 032  | sqm           |
|-------------|--------|---------------|
|             | 1 600  | sqm AVAILABLE |
| Building L2 | 45 488 | sqm           |
| Building L3 | 47 200 | sqm           |
| Building F1 | 11 146 | sqm           |
|             | 2.600  | come AMAHARIE |

 Building F2
 2 000 sqm

 Building F3
 15 800 sqm

 Building F4
 9 600 sqm

- Excellent access to the exit from highway
- Designed and constructed to the highest A class standard
- Suitable for logistics and production activities
- Turnkey solution according to the client's requirements
- Accessibility 24/7