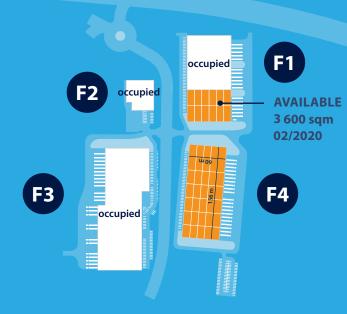

# **Development concept**

139 266 sqm

| Building L1 | 8 032  | sqm           |
|-------------|--------|---------------|
|             | 1 600  | sqm AVAILABLE |
| Building L2 | 45 488 | sqm           |
| Building L3 | 47 200 | sqm           |
| Building F1 | 11 146 | sqm           |
|             | 2.600  | come AMAHARIE |

 Building F2
 2 000 sqm

 Building F3
 15 800 sqm

 Building F4
 9 600 sqm

- Excellent access to the exit from highway
- Designed and constructed to the highest A class standard
- Suitable for logistics and production activities
- Turnkey solution according to the client's requirements
- Accessibility 24/7