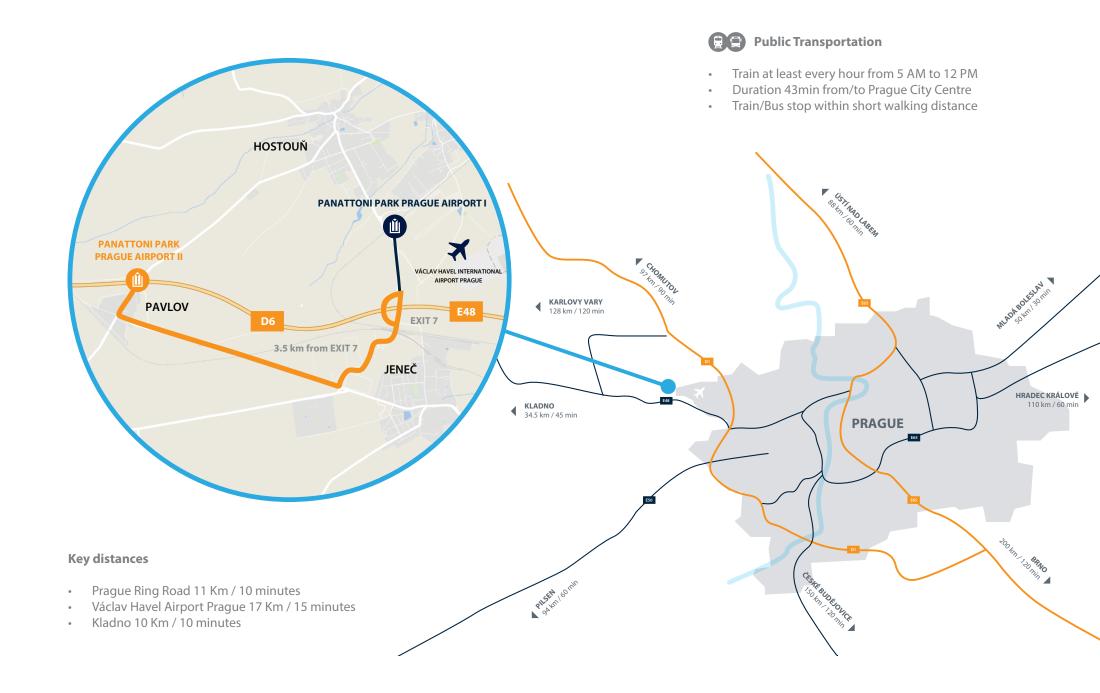

# **Panattoni Park Prague Airport II**





## PERFECT ACCESS FROM D6 MOTORWAY



## STANDARD TECHNICAL SPECIFICATION

### SUPPORTING STRUCTURE

- Pad or pilot foundations, insulated plinth panels up to 30cm above floor
- Prefabricated concrete columns in 12 x 24 m grid or per layout
- Prefabricated concrete or steel roof beams, clear height of 10m

### **FLOOR**

- Fibre reinforced concrete floor, PE membrane, cut joints, 18cm thick, surface treated with hardener
- Load capacity of 50 kN/sqm, 60 kN point load
- Flatness according to DIN 1822, table 3, line 3

### ROOF

- Corrugated steel sheets, mineral wool insulation, PVC membrane
- Free load capacity of 15 kg/sqm for clients installations
- Min. 2% of skylights in warehouse area
- Syphonic drainage system, emergency overflows

### **FAÇADE**

- Horizontal sandwich panels with mineral wool insulation
- Prefabricate