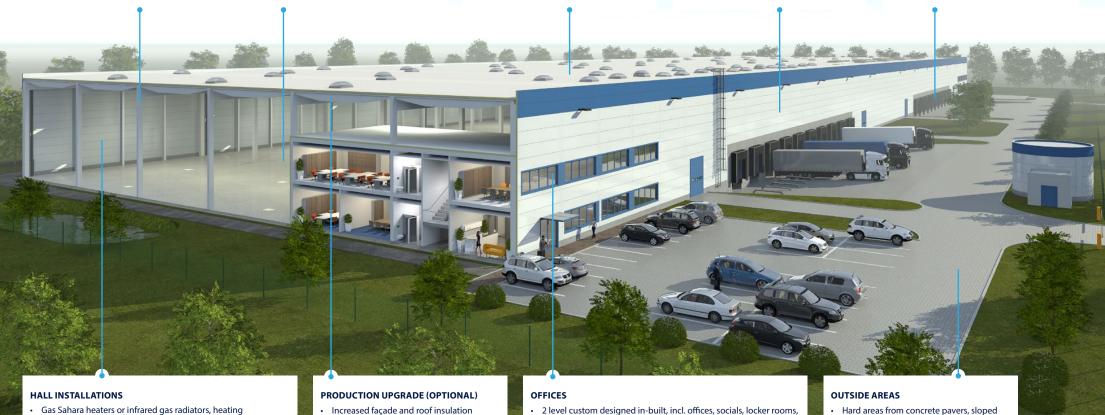

### SUPPORTING STRUCTURE

- Pad or pilot foundations, insulated plinth panels up to 30cm above floor
- Prefabricated concrete columns in 12 x 24 m grid or per layout
- Prefabricated concrete or steel roof beams, clear height of 10m

### **FLOOR**

- Fibre reinforced concrete floor, PE membrane, cut joints, 18cm thick, surface treated with hardener
- Load capacity of 50 kN/sqm, 60 kN point load
- Flatness according to DIN 1822, table 3, line 3

### ROOF

- Corrugated steel sheets, mineral wool insulation, PVC membrane
- Free load capacity of 15 kg/sqm for clients installations
- Min. 2% of skylights in warehouse area
- Syphonic drainage system, emergency overflows

### **FAÇADE**

- Horizontal sandwich panels with mineral wool insulation
- Prefabricated concrete façade around docks to approx. 4.5m height
- Double glazed windows in offices with insulated PVC profiles

### DOCKS

- 1x electrically operated 3 x 3.2 m dock for each 1 000 sqm of hall
- Each dock equipped with hydraulic leveller,
   60 kN capacity, PE shelter, wheel guides
- 1x electrically operated 3.5 x 4.2 m drive-in gate for each 5 000 sgm of hall

- Gas Sahara heaters or infrared gas radiators, heating according to norms for warehousing
- ESFR sprinklers under roof, FM Global certified tank and pumps
- 200 lux LED lighting (excluding influence of clients installations)
- 1x 630 kVA dry transformer station per each 25 000 sqm of hall
- Heating and ventilation in accordance with code for manufacturing (assembly)
- 300 lux LED lighting (excluding influence of clients installations)
- Increased percentage of skylights area
- 2 level custom designed in-built, incl. offices, socials, locker room: day room, excl. furniture and appliance
- Aluminium entrance door with canopy to entrance lobby
- Tiles, carpets or PVC floor surfaces, suspended mineral ceiling panels
- · Social rooms with ceramic fixtures, wall tiles, and basic accessories
- PVC cable trays below windows, 2x 220V socket per work place
- Server room with 2 split units and antistatic PVC floor
- Top cooling

- Hard areas from concrete pavers, slope for drainage
- 2m high mesh fence, entrance barriers and manual gate
- · Green areas with grass, brushes, and trees