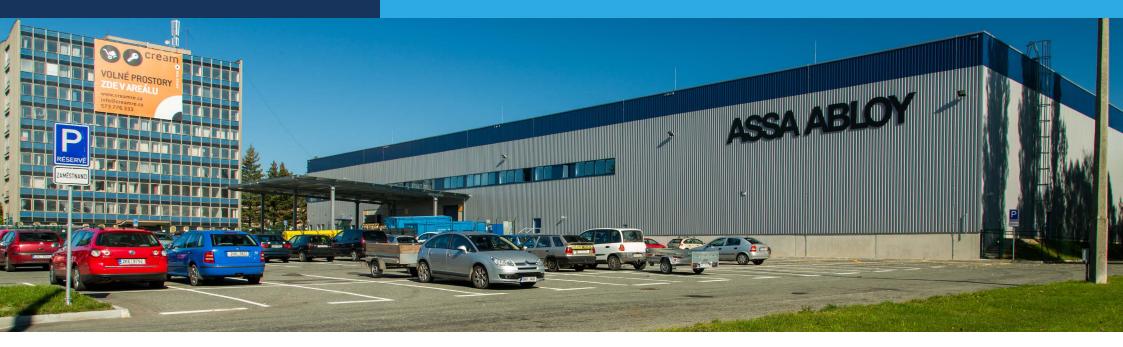

#### Industrial space in the CEE region - 10,000-square-meter build-to-suit facility for ASSA ABLOY in Týniště nad Orlicí in the Czech Republic.

The project is a stand alone BTS located in Týniště nad Orlicí (20 km from Hradec Králové city center) in eastern Czech Republic.

The customer ASSA ABLOY Rychnov, part of the Swedish-based ASSA ABLOY Group, the global leader in door opening solutions, has leased 10,000 square meters of industrial space in the newly delivered building, which serves as a production plant. The facility will support the automotive market brand FACEA growth strategy within the automotive industry market segment.