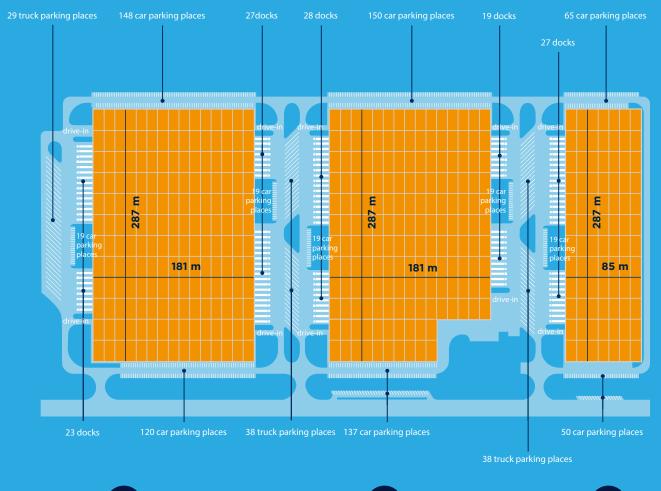

## Development concept

| Total built-up area  | 124 394 m <sup>2</sup> |
|----------------------|------------------------|
| Building A           | 51 549 m <sup>2</sup>  |
| Car parking places   | 295                    |
| Truck parking places | 48                     |
| Docks                | 50                     |
| Drive-ins            | 4                      |
| Building B           | 48 580 m <sup>2</sup>  |
| Parking places       | 325                    |
| Truck parking places | 39                     |
| Docks                | 47                     |
| Drive-ins            | 4                      |
| Building C           | 24 265 m <sup>2</sup>  |
| Parking places       | 145                    |
| Truck parking places | 18                     |
| Docks                | 27                     |
| Drive-ins            | 2                      |