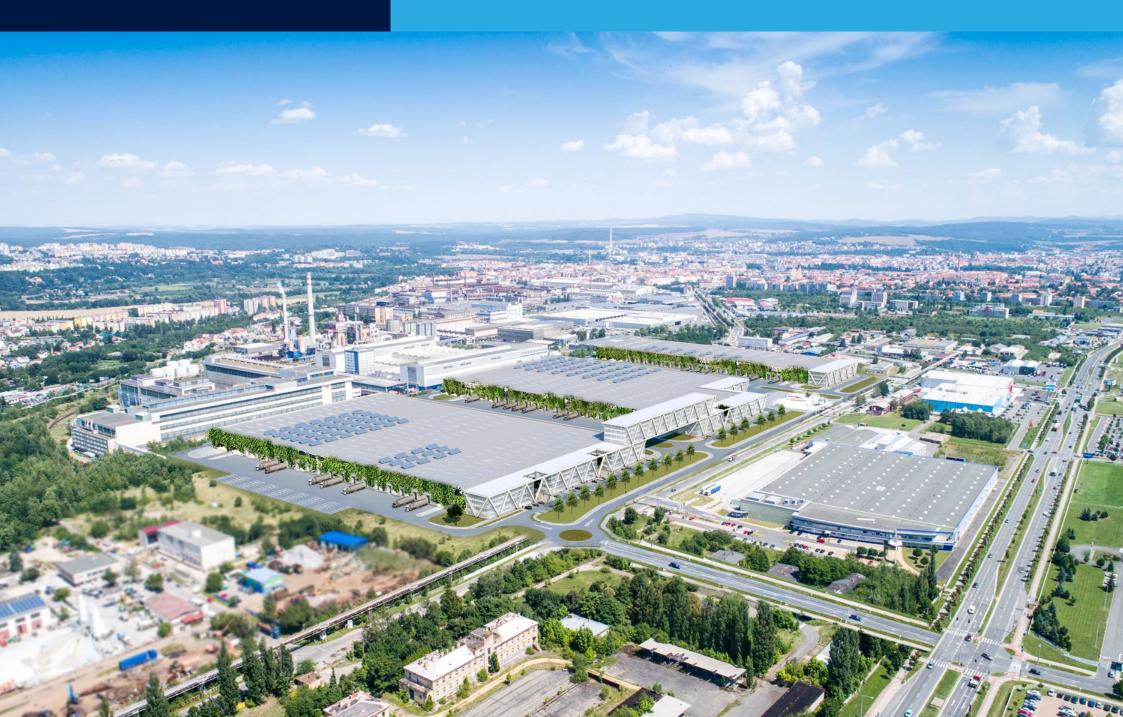

# **PERFECT ACCESS FROM D5 HIGHWAY** DIRECTLY IN THE BORSKÁ POLE INDUSTRIAL ZONE

# **INDUSTRY 4.0**

### DEVELOPMENT AND MANUFACTURING BASE WITH SUFFICIENT AREA

- Borská pole as a traditional development/industrial location University of West Bohemia in Pilsen – transfer of know-how from universities and research into practice
- Construction of sufficiently dimensioned data infrastructure in cooperation with the Information Technology Administration of Pilsen
- Location with above-standard infrastructure equipment (heating, air-conditioning, electricity, water, compressed air) – necessity for modern technologies
- Brownfield regeneration decontamination and restoration of the site
- Environmentally friendly construction and operation in accordance with the principle of permanently sustainable development (BREEAM Excellent certification)