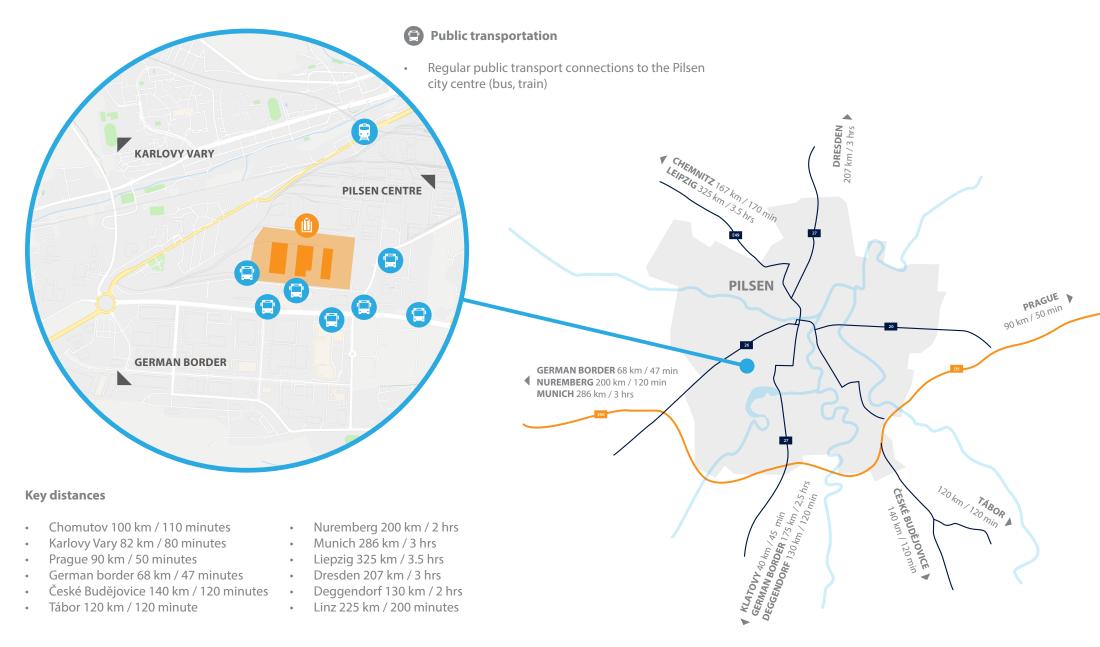

### Panattoni Pilsen Digital Park

Karlovy Vary (82 km, 80 min) via motorway D5 German border (68 km, 47 min) via motorway D5

University of West Bohemia (1,5 km, 3 min) I Unicity Plzeň residential project (1,5 km, 3 mi Pilsen city centre (5 km, 10 min) Prague (90 km, 50 min) Prague International Airport (100 km, 60 min) Central train station (4 km, 10 min) Central bus station (4 km, 10 min)

Bus stop

ASKO

U Letiště

Folmavská

entrance to the park

Unique location in the city of Pilsen Perfect spot for R&D, light manufacturing and logistics

Onsite public transportation and international Eurocity and Intercity trains connecting Pilsen with Frankfurt, Munich and Zurich

a fili

Easy access to the E50/D5 motorway to Germany and the capital of the Czech Republic, Prague Available skilled workforce – presence of high schools and the University of West Bohemia in Pilsen is well known for its Faculty of Mechanical Engineering and Faculty of Applied Science in particular

Family-friendly – International schools, including kindergartens, leisure activities – galleries, theatres, cinema

Bus stop

BAUCIAN

Borská

**Bus stop** 