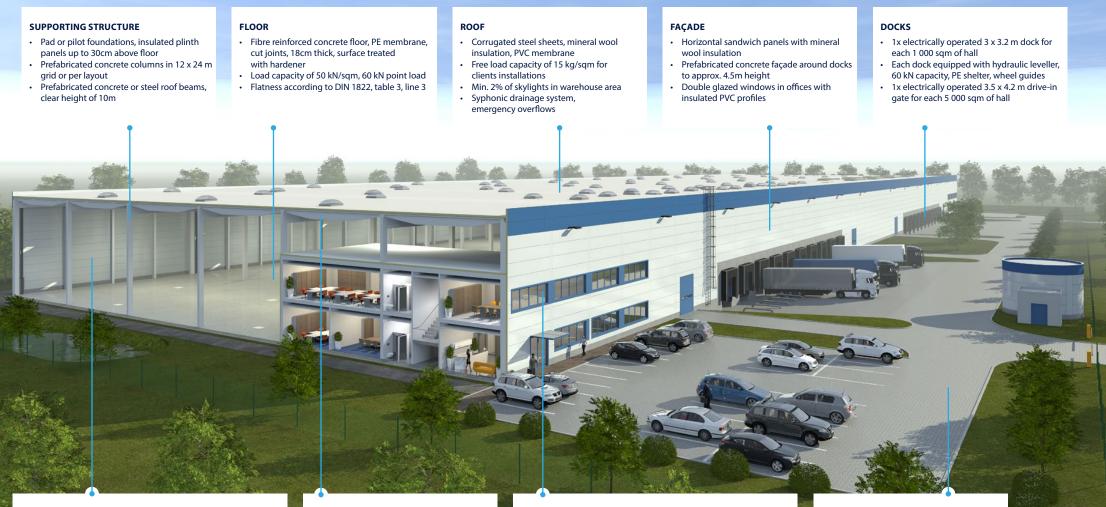

## **STANDARD TECHNICAL SPECIFICATION**

### HALL INSTALLATIONS

- Gas Sahara heaters or infrared gas radiators, heating according to norms for warehousing
- ESFR sprinklers under roof, FM Global certified tank and pumps
- 200 lux LED lighting (excluding influence of clients installations)
- 1x 630 kVA dry transformer station per each 25 000 sqm of hall

## **PRODUCTION UPGRADE (OPTIONAL)**

- Increased façade and roof insulation
  Heating and ventilation in accordance with
- code for manufacturing (assembly)
- 300 lux LED lighting (excluding influence of clients installations)
- Increased percentage of skylights area

### OFFICES

- 2 level custom designed in-built, incl. offices, socials, locker rooms, day room, excl. furniture and appliance
- Aluminium entrance door with canopy to entrance lobby
   Tiles, carpets or PVC floor surfaces, suspended mineral ceiling panels
- Social rooms with ceramic fixtures, wall tiles, and basic accessories
- PVC cable trays below windows, 2x 220V socket per work place
- Server room with 2 split units and antistatic PVC floor
- Top cooling

#### **OUTSIDE AREAS**

- Hard areas from concrete pavers, sloped for drainage
- 2m high mesh fence, entrance barriers and manual gate
  - Green areas with grass, brushes, and trees