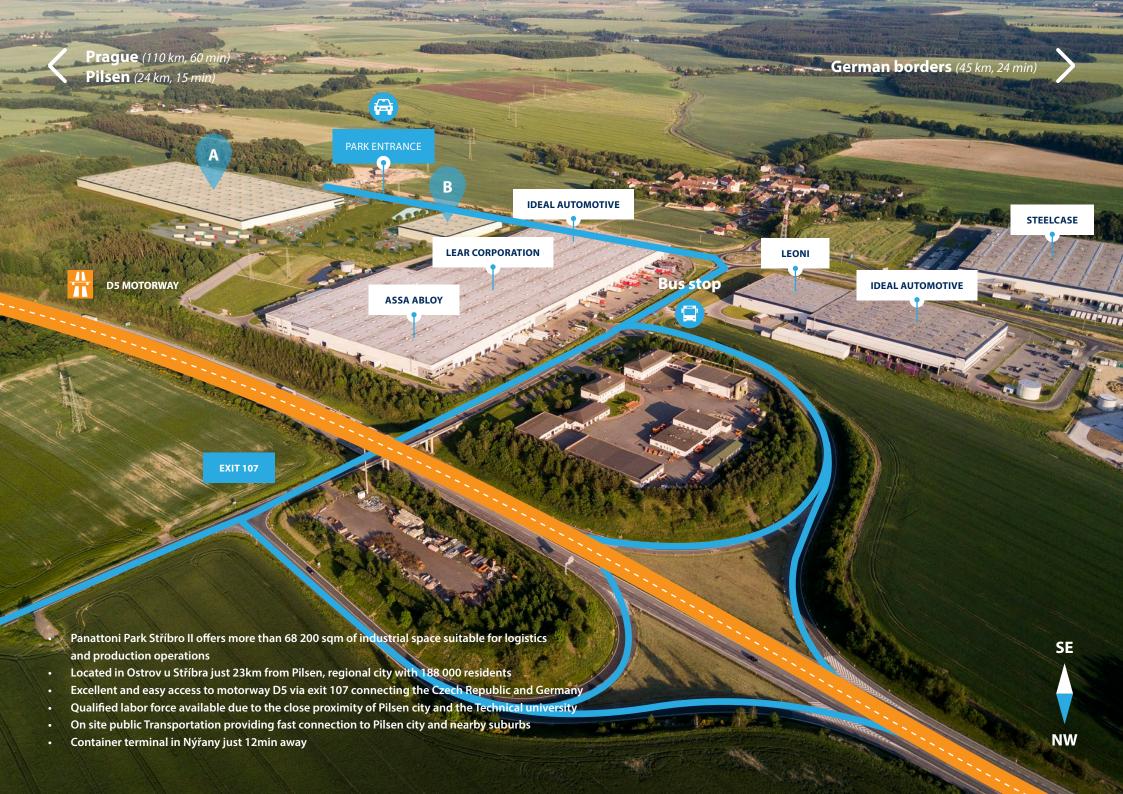

# **Ù** Panattoni

## Panattoni Park Stříbro II





# **PERFECT ACCESS FROM EXIT 107** GREAT VISIBILITY FROM D5 MOTORWAY



## **STANDARD TECHNICAL SPECIFICATION**



### HALL INSTALLATIONS

- Gas Sahara heaters or infrared gas radiators, heating according to norms for warehousing
- ESFR sprinklers under roof, FM Global certified tank and pumps
- 200 lux LED lighting (excluding influence of clients installations)
- 1x 630 kVA dry transformer station per each 25 000 sqm of hall

## **PRODUCTION UPGRADE (OPTIONAL)**

- Increased façade and roof insulation
  Heating and ventilation in accordance with
- code for manufacturing (assembly)
- 300 lux LED lighting (excluding influence of clients installations)
- Increased percentage of skylights area

### OFFICES

- 2 level custom designed in-built, incl. offices, socials, locker rooms, day room,