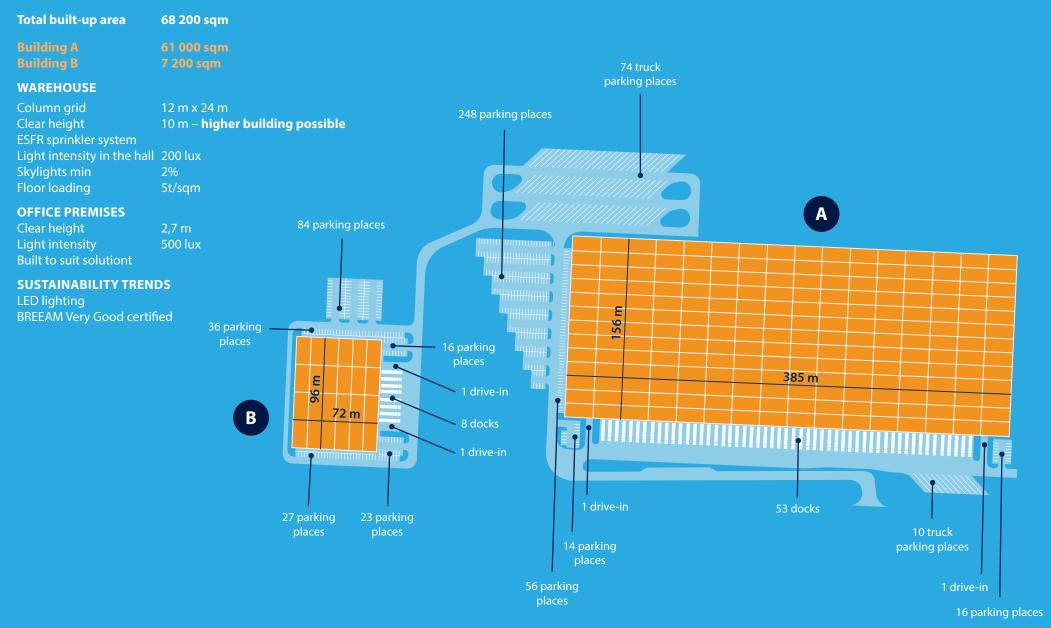

## Panattoni Park Stříbro II

# **PERFECT ACCESS FROM EXIT 107** GREAT VISIBILITY FROM D5 MOTORWAY

## **STANDARD TECHNICAL SPECIFICATION**

### HALL INSTALLATIONS

- Gas Sahara heaters or infrared gas radiators, heating according to norms for warehousing
- ESFR sprinklers under roof, FM Global certified tank and pumps
- 200 lux LED lighting (excluding influence of clients installations)
- 1x 630 kVA dry transformer station per each 25 000 sqm of hall