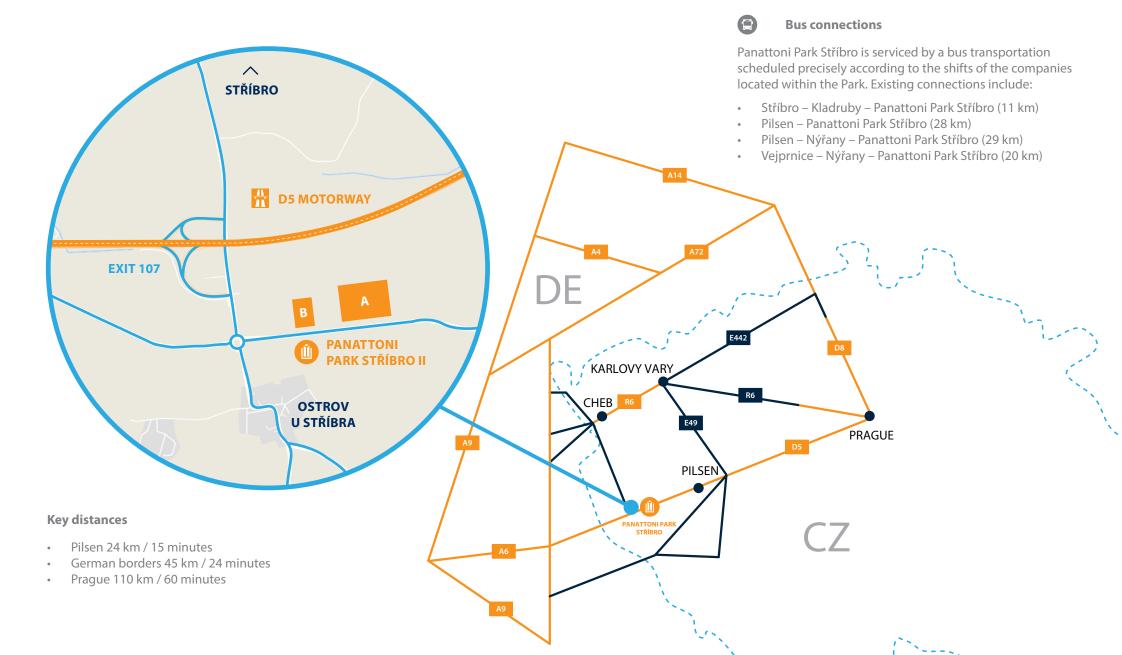

# **Ù** Panattoni

## Panattoni Park Stříbro II





# **PERFECT ACCESS FROM EXIT 107** GREAT VISIBILITY FROM D5 MOTORWAY



## **STANDARD TECHNICAL SPECIFICATION**



### HALL INSTALLATIONS

- Gas Sahara heaters or infrared gas radiators, heating according to norms for warehousing
- ESFR sprinklers under roof, FM Global certified tank and pumps
- 200 lux LED lighting (excluding influence of clients installations)
- 1x 630 kVA dry transformer station per each 25 000 sqm of hall

## **PRODUCTION UPGRADE (OPTIONAL)**

- Increased façade and roof insulation
  Heating and ventilation in accordance with
- code for manufacturing (assembly)
- 300 lux LED lighting (excluding influence of clients installations)
- Increased percentage of skylights area

### OFFICES

- 2 level custom designed in-built, incl. offices, socials, locker rooms, day room, excl. furniture and appliance
- Aluminium entrance door with canopy to e