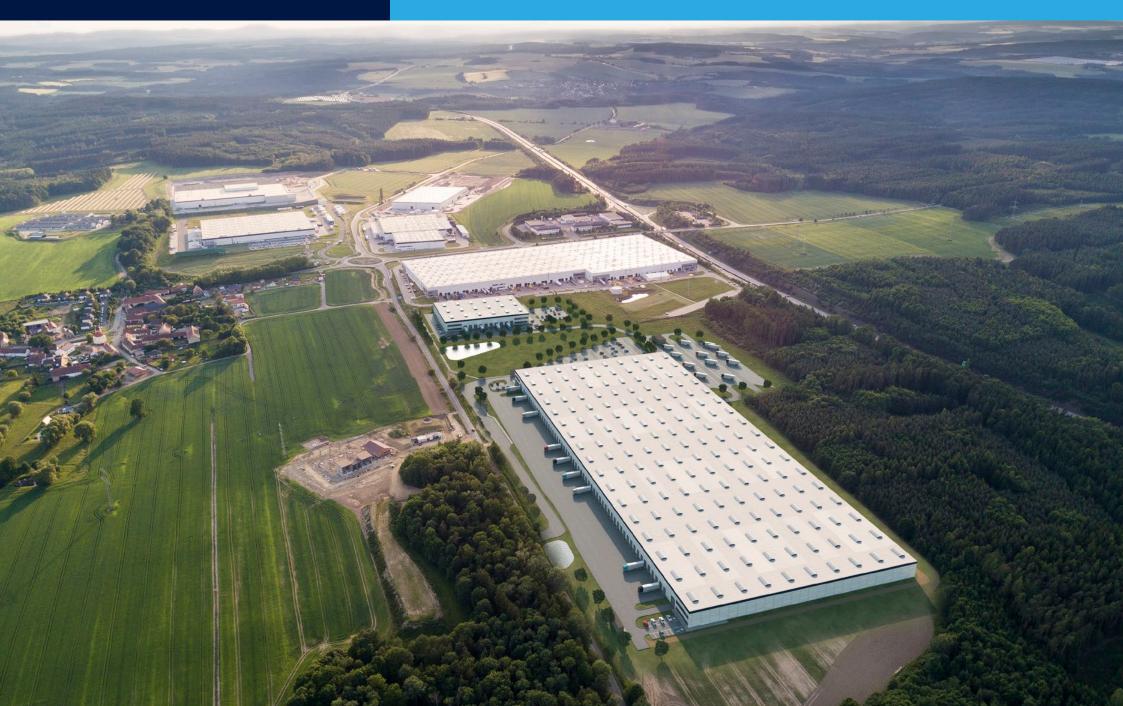

# **Ù** Panattoni

## Panattoni Park Stříbro II





# **PERFECT ACCESS FROM EXIT 107** GREAT VISIBILITY FROM D5 MOTORWAY



## **STANDARD TECHNICAL SPECIFICATION**



### HALL INSTALLATIONS

- Gas Sahara heaters or infrared gas radiators, heating according to norms for warehousing
- ESFR sprinklers under roof, FM Global certified tank and pumps
- 200 lux LED lighting (excluding influence of clients installations)
- 1x 630 kVA dry transformer station per each 25 000 sqm of hall

## **PRODUCTION UPGRADE (OPTIONAL)**

- Increased façade and roof insulation
  Heating and ventilation in accordance with
- code for manufacturing (assembly)
- 300 lux LED lighting (excluding influence of clients installations)
- Increased percentage of skylights area

### OFFICES

- 2 level custom designed in-built, incl. offices, socials, locker rooms, day room