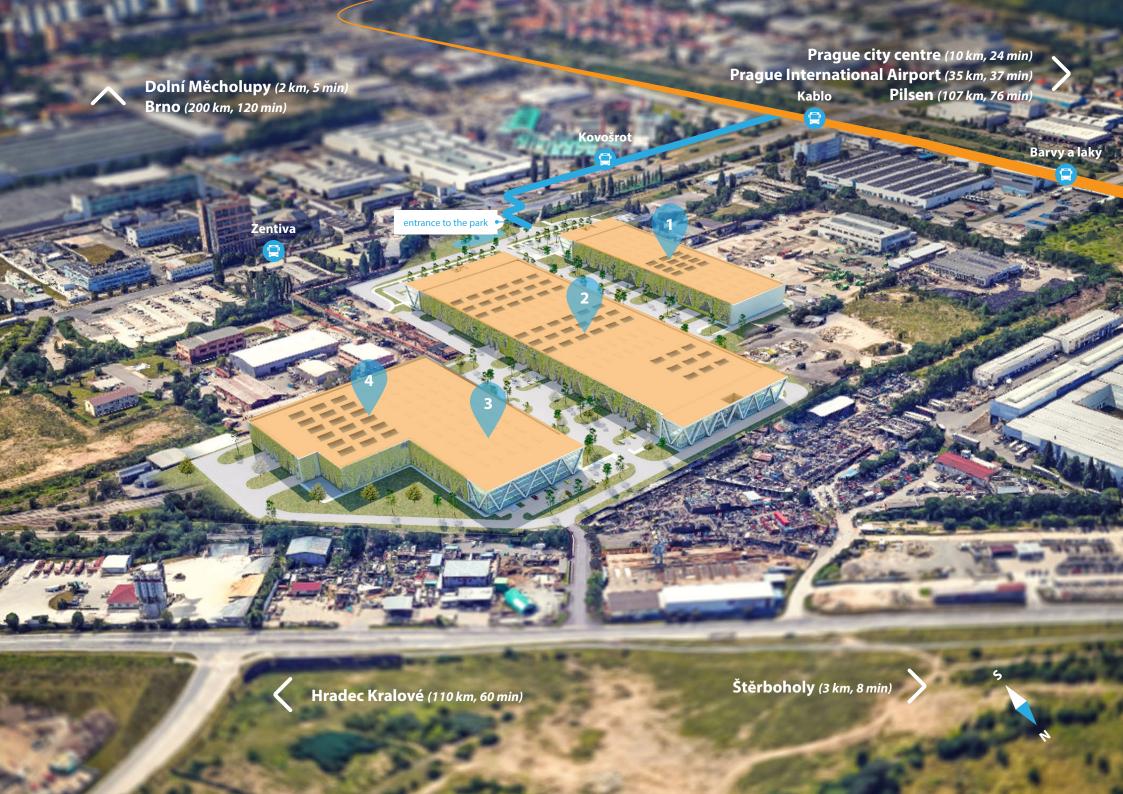

# PERFECT ACCESS FROM PRAGUE CITY CENTER DIRECTLY IN INDUSTRIAL ZONE ŠTĚRBOHOLY

## **Development** concept

| Total built-up area                           | 56 609 sqm                          |
|-----------------------------------------------|-------------------------------------|
| Building 1 Car parking places Docks Drive-ins | 11 839 sqm<br>31<br>6<br>3          |
| Building 2 Car parking places Docks Drive-ins | <b>28 133 sqm</b><br>71<br>12<br>14 |
| Building 3 Car parking places Docks Drive-ins | 11 521 sqm<br>75<br>8<br>1          |
| Building 4 Car parking places Docks Drive-ins | <b>5 116 sqm</b> 32 4 2             |
| Shared parking places  SUSTAINABILITY TRENDS  | 293                                 |