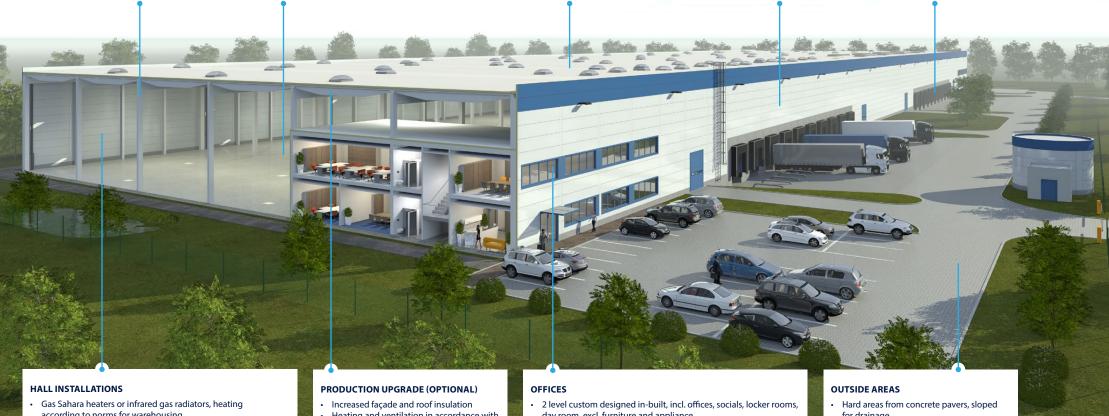

### SUPPORTING STRUCTURE

- · Pad or pilot foundations, insulated plinth panels up to 30cm above floor
- Prefabricated concrete columns in 12 x 24 m grid or per layout
- · Prefabricated concrete or steel roof beams, clear height of 10m

#### **FLOOR**

- · Fibre reinforced concrete floor, PE membrane, cut joints, 18cm thick, surface treated with hardener
- Load capacity of 50 kN/sqm, 60 kN point load
- Flatness according to DIN 1822, table 3, line 3

### ROOF

- · Corrugated steel sheets, mineral wool insulation, PVC membrane
- Free load capacity of 15 kg/sqm for clients installations
- · Min. 2% of skylights in warehouse area
- · Syphonic drainage system, emergency overflows

### FAÇADE

- Horizontal sandwich panels with mineral wool insulation
- Prefabricated concrete façade around docks to approx. 4.5m height
- Double glazed windows in offices with insulated PVC profiles

### DOCKS

- 1x electrically operated 3 x 3.2 m dock for each 1 000 sqm of hall
- Each dock equipped with hydraulic leveller, 60 kN capacity, PE shelter, wheel guides
- 1x electrically operated 3.5 x 4.2 m drive-in gate for each 5 000 sgm of hall

- according to norms for warehousing
- ESFR sprinklers under roof, FM Global certified tank and pumps
- 200 lux LED lighting (excluding influence of clients installations) 1x 630 kVA dry transformer station per each 25 000 sgm of hall
- · Heating and ventilation in accordance with code for manufacturing (assembly)
- 300 lux LED lighting (excluding influence of clients installations)
- · Increased percentage of skylights area
- day room, excl. furniture and appliance
- Aluminium entrance door with canopy to entrance lobby
- Tiles, carpets or PVC floor surfaces, suspended mineral
- · Social rooms with ceramic fixtures, wall tiles, and basic accessories
- PVC cable trays below windows, 2x 220V socket per work place
- · Server room with 2 split units and antistatic PVC floor
- Top cooling

- for drainage
- 2m high mesh fence, entrance barriers and manual gate
- Green areas with grass, brushes, and trees