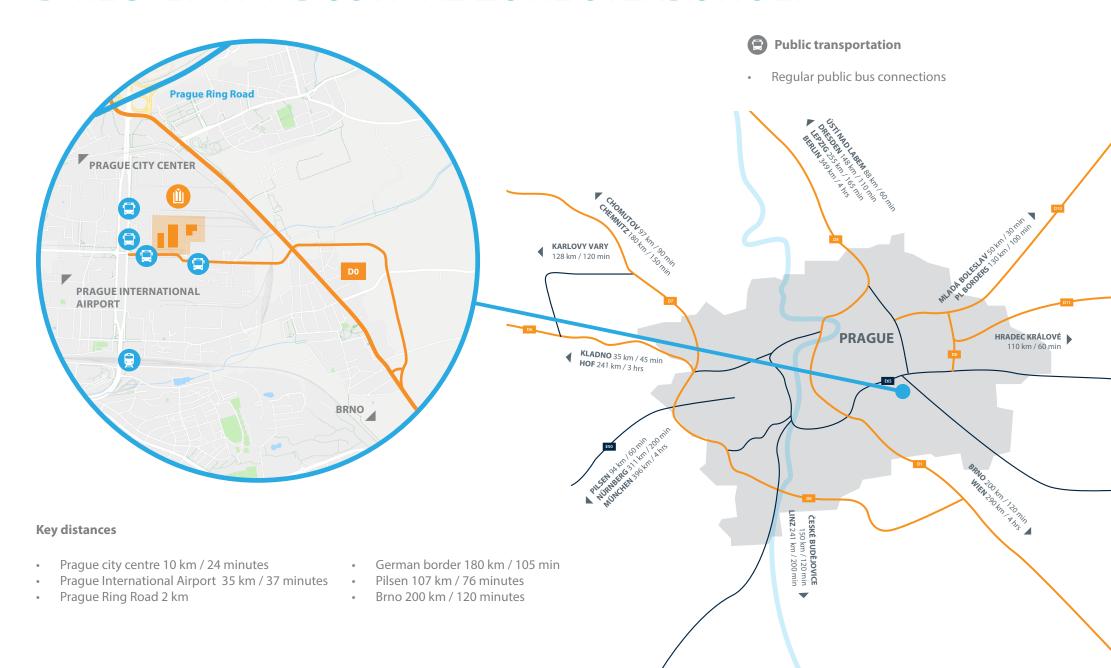

# Panattoni Prague Business Park





# PERFECT ACCESS FROM PRAGUE CITY CENTER DIRECTLY IN INDUSTRIAL ZONE ŠTĚRBOHOLY



### STANDARD TECHNICAL SPECIFICATION

### SUPPORTING STRUCTURE

- · Pad or pilot foundations, insulated plinth panels up to 30cm above floor
- Prefabricated concrete columns in 12 x 24 m grid or per layout
- · Prefabricated concrete or steel roof beams, clear height of 10m

#### **FLOOR**

- · Fibre reinforced concrete floor, PE membrane, cut joints, 18cm thick, surface treated with hardener
- Load capacity of 50 kN/sqm, 60 kN point load
- Flatness according to DIN 1822, table 3, line 3

### ROOF

- · Corrugated steel sheets, mineral wool insulation, PVC membrane
- Free load capacity of 15 kg/sqm for clients installations
- · Min. 2% of skylights in warehouse area
- · Syphonic drainage system, emergency overflows

### FAÇADE

- Horizontal sandwich panels with mineral wool insulation
- Pr