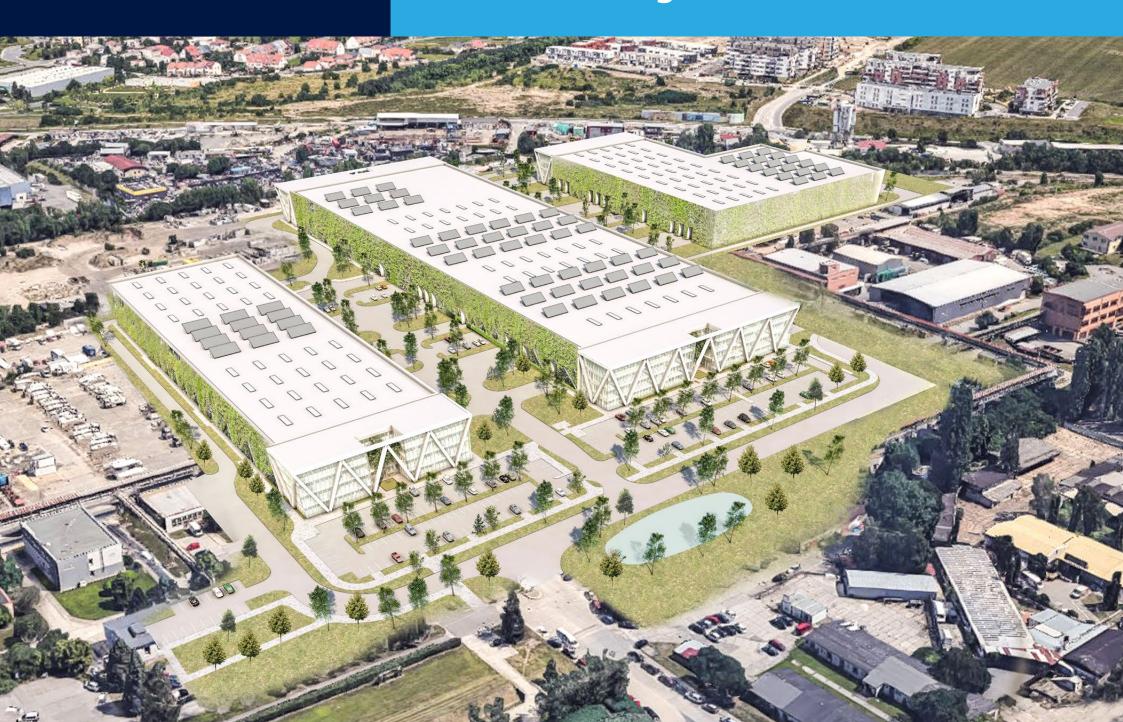

# Panattoni Prague Business Park

# PERFECT ACCESS FROM PRAGUE CITY CENTER DIRECTLY IN INDUSTRIAL ZONE ŠTĚRBOHOLY

## **Development** concept

| Total built-up area                           | 56 609 sqm                          |
|-----------------------------------------------|-------------------------------------|
| Building 1 Car parking places Docks Drive-ins | 11 839 sqm<br>31<br>6<br>3          |
| Building 2 Car parking places Docks Drive-ins | <b>28 133 sqm</b><br>71<br>12<br>14 |
| Building 3 Car parking places Docks Drive-ins | 11 521 sqm<br>75<br>8<br>1          |
| Building 4 Car parking places Docks Drive-ins | <b>5 116 sqm</b> 32 4 2             |
| Shared parking places  SUSTAINABILITY TRENDS  | 293                                 |