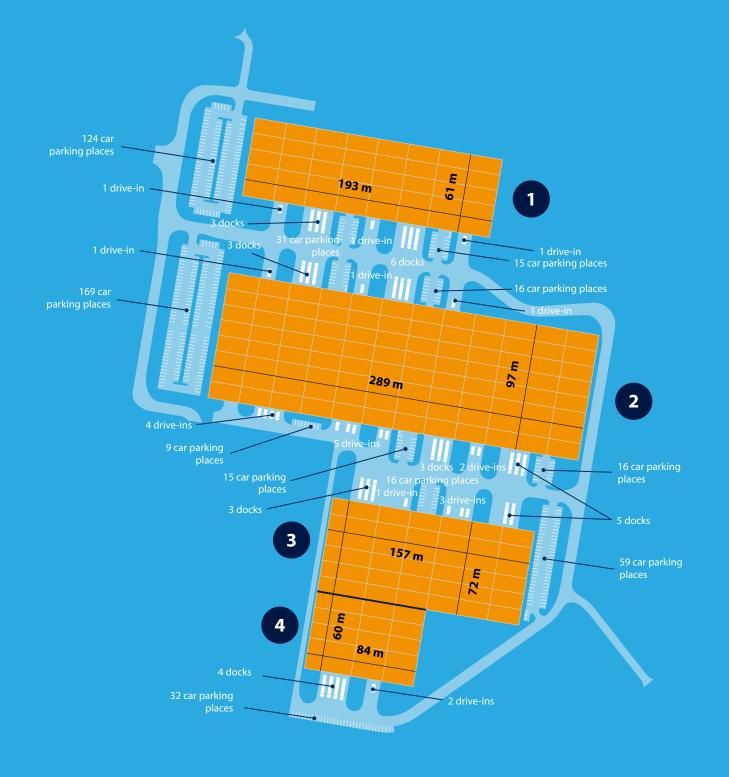

## **Development** concept

| Total built-up area                           | 56 609 sqm                          |
|-----------------------------------------------|-------------------------------------|
| Building 1 Car parking places Docks Drive-ins | 11 839 sqm<br>31<br>6<br>3          |
| Building 2 Car parking places Docks Drive-ins | <b>28 133 sqm</b><br>71<br>12<br>14 |
| Building 3 Car parking places Docks Drive-ins | 11 521 sqm<br>75<br>8<br>1          |
| Building 4 Car parking places Docks Drive-ins | <b>5 116 sqm</b> 32 4 2             |
| Shared parking places  SUSTAINABILITY TRENDS  | 293                                 |